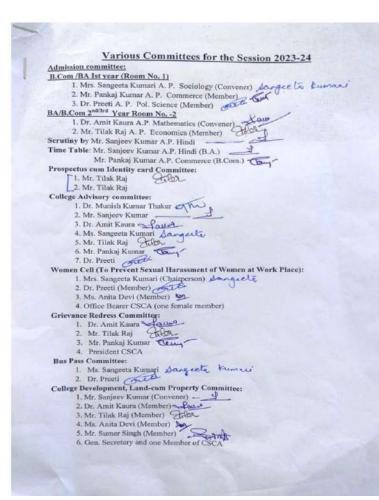

छात्रा जीं की अहें बिमारियों से स्वयं की कैसे सुरक्षित रखा जीय इस के बारे में जानकारी दी वही रेखा ज़ीय इस के बारे में जानकारी ही वर्त छात्राओं के स्वारच्छन की जॉन्च सी की। तथा उन्हें बताया कि उनका उर्न लम्बाई के छान्द्रवार उनका वजन कितना होना नाहिए । उनका आदरी वजन कितना होना नाहिए । तथा उनमें कितना रक्त होना नाहिए । इसके स्नाथ ही छात्राओं को स्व स्कच्छता के बारे में जागरूक किया गया। उन्तत: उपस्थित स्नस्त छात्राओं के स्वारच्या की ऑय व उन्हें उनकी वर्तनान स्वास्था स्थिती सेअल्य करवाने के साथ इस स्वारच्या शिविर की स्नापित की गई। Principal \* Govt. Depree College Led Bharel (Mond) H.P. 175016 संयोजिका DDD Code : 216 सयो जिन पाचार्य हीटि बाट डा०प्रीति Envt. Degree Cologe Lad Bhard M.R. 175018 STO CINIT DONIE DBO Code: 216

#### Women anti sexual harassment committee constituted as per norms.





## **Grievances RedressalCommittee of College**



#### Certificate

It is certified that All Teaching Staff has taken the remedial classes of weaker students in studies of classes B.A./B.Com 1<sup>st</sup>, 2nd and 3<sup>rd</sup> Year as per the schedule discussed in staff meeting w.e.f. 01.03.2024 to 10.03.2024.

Principal Principal Govt. Degree College Lad-Bharol (Mandi) H.P.-175016 DD0 Code : 216

### Annexure 2.7 (Pages 1-6)



### टाजकीय महाविद्यालय लडभड़ोल ने लगाई नियमित ध्यान व योग की ऑनलाइन कक्षाएं

लडमहोल, 19 मार्च (लको माध्यम से जिद्यार्थियों में कई तथा) राज्यता प्रायं (लवा) मार्टमा सा विकास्य तहस्यति प्रायं प्रतिकार्ण स्वसाराज्य सिर्वातं देशने के पिने तहस्यति प्रारं जीवीत् युवार 5.30 है। यो सतीत के अद्यार अपनं व बने से राज्य 6.30 को ताता का राग्य (की आर्तीतिक प्रायतीक निर्ध