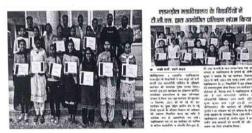

e it forward for further processing.

**Yours Sincerely** 

#### Dr. Sanjeev Kumar

Principal, Govt. Degree College Lad Bharol, Dist. Mandi (HP)

ndi) H.P.175016 to : 216

#### Brief Report on Training Programme for the Students of GDC Lad Bharol, District Mandi HP in collaboration with **Tata Consultancy Services** Session: 2023-24

राजकीय महाविद्यालय लड भड़ोल के विद्यार्थियों ने टाटा समूह की नामी कंपनी टाटा कंसलटेंसी सर्विसेज के प्रशिक्षण कार्यक्रम को सफलता पूर्वक घम्पस किया। कम्पनी द्वारा इस कार्यक्रम का संचालन कॉर्पेरिट सामाजिक उत्तरदायित्व के तहत ऑनलाइन माध्यम से किया गया। इस कार्यक्रम की शुरुआत 13 सितम्बर, 2023 को की गई थी। इस कार्यक्रम का मुख्य उद्देश्य ग्रामीण क्षेत्र के षडे सिखे युवाओं के कौशल विकास को प्रशिक्षण की सहायता विकसित करना रहा ताकि दे आर्थिक रूप से आत्मनिर्भर वन सकें।





महाविद्यालय स्तर पर इस कार्यक्रम को कॉलेज के करियर काउंसलिंग व प्लेसमेंट सैल द्वारा टी. सी. एस. कम्पनी के साथ सम्पन किया गया। इस अवसर पर महाविद्यालय के प्राचार्य डॉ. संजीव कुमार ने बताया कि यह कार्यक्रम सितम्बर 💦 2023 से मार्च, 2024 तक चला।





इसके अंतर्गत महाविद्यालय के 21 विद्यार्थियों ने इस प्रशिक्षण को सफलतापूर्वक संपन्न किया। इस कार्यक्रम के संयोजक प्रो. तिलक शर्मा ने महाविद्यालय की ओर से टाटा कंसलटेंसी सर्विसेज के अधिकारियों विशेषकर थी अमन त्यागी, श्री संदीप, श्री कृष्ण कुमार शर्मा (पूर्व एस.डी. एम. , जोगिंदरनगर) और कार्यक्रम की प्रशिक्षिका श्रीमती गुरमीत रे का प्रशिक्षण की पूरी प्रक्रिया के दौरात उनके सहयोग के धन्यवाद किया। इस मौके पर महाविद्यालय प्राचार्य डॉ. संजीव कुमार ने सभी उत्तीर्ण छात्र-छात्राओं को कम्पनी की ओर से प्रमाण-पत्र देकर सम्मानित किया।





rincipal Principal