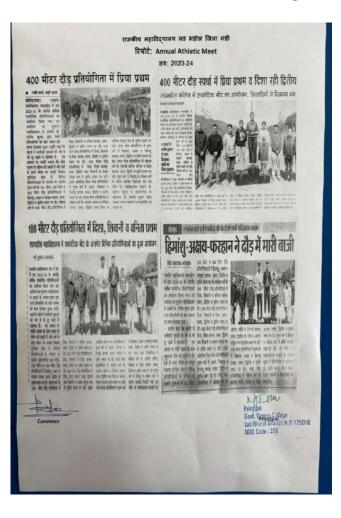

O Code : 216 |         |

### **Students Selected under Agniveer Scheme of Central Government**

संक्षिप्त रिपोर्ट

राजकीय महाविदयालय लड भड़ोल, जिला मंडी (हिमाचल प्रदेश)



सत्र 2023-24

राजकीय महाविद्यालय लड भड़ोल में सत्र 2023-24 के अंतर्गत बी. ए. तृतीय वर्ष के विद्यार्थी हिमांशु सुपुत्र श्री विजय कुमार यूनिवर्सिटी रोल नंबर 1210550066 का चयन भारतीय सेवा में अग्निवीर के पद पर हुआ है. इसके अतिरिक्त ऋतिक ठाकुर सुपुत्र श्री केहर सिंह बी. ए. तृतीय वर्ष 1210550050 का चयन भारतीय सेवा में अग्निवीर के पद पर हुआ है. महाविद्यालय प्राचार्य डॉ. संजीव कुमार ने दोनों चयनित विद्यार्थियों को इस अवसर पर बधाई व उनके उज्जवल भविष्य के लिए शुभकामनाएं प्रेषित की.

Principal

Govt. Degree College Lad-Bharol (Mandi) H.R. 175016 DDO Code : 216



### Annexure 2.10 (Pages 1-4) Intra-College Sports Meet Organized





#### **Cultural Function Jhankar organized**



### Annexure 2.11 (Pages 1-4) Annual Prize Distribution Function organized for the Session 2023-24





### लडभडोल कॉलेज की प्रियंका और नेहा पुरस्कृत वार्षिक पारितोषिक वितरण समारोह में नवाजा, विद्यार्थियों ने प्रस्तुतियों से जमाया रंग



लडभडोल कॉलेज के सालाना समारोह में मेधावी छात्रा को सम्मानित करते मुख्यातिथि। संगर

संवाद न्यज एजेंसी

लडभडोल (मंडी)। राजकीय महाविद्यालय लडभडोल में सत्र 2023-24 के लिए वार्थिक पारितोषिक वितरण समारोह आयोजित किया गया। इसमें केडीसी राजकीय महाविद्यालय जयसिंहपर के प्रो. उपेंद्र शर्मा ने बतीर मुख्यातिथि शिरकत की।

दौरान कॉलेज प्राचार्य डॉ. संजीव हिमाचल प्रदेश विश्वविद्यालय यथ कुमार ने वार्षिक प्रतिवेदन के तहत फेस्टिवल में रंगोली प्रतियोगिता में तीसरा स्थान हासिल करने पर एक कॉलेज के वर्षभर की गतिविधियों हजार रुपय