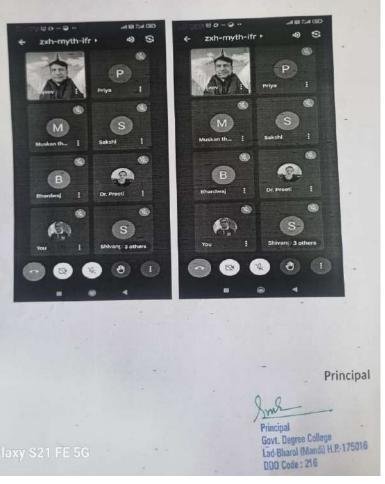

## Annexure Criteria 1 Teaching Learning (Maximum Score = 140) Annexure 1.1c(Copy of online class teaching under Flipped Class room)

**Flipped Class Room Teaching** Government Degree College Ladd Bharol, District Mandi HP 方面 meet.coogle.com/kts-likelw-dsh G poople search - 0 Meeting details 同な Palople (5) 2+ Add people D UU SHUBHAN Akanksha Thakar D Dr. Preeti Singh R St. em bhatia (00) isha thakur Meeting details 🕆 Turn on captions Procentinov 40) ENG 11.093 6 0 Ei. 12 C D Type here to search al Principal Govt. Degree College Lad-Bharol (Mandi) H.R-175016 DDD Code: 216