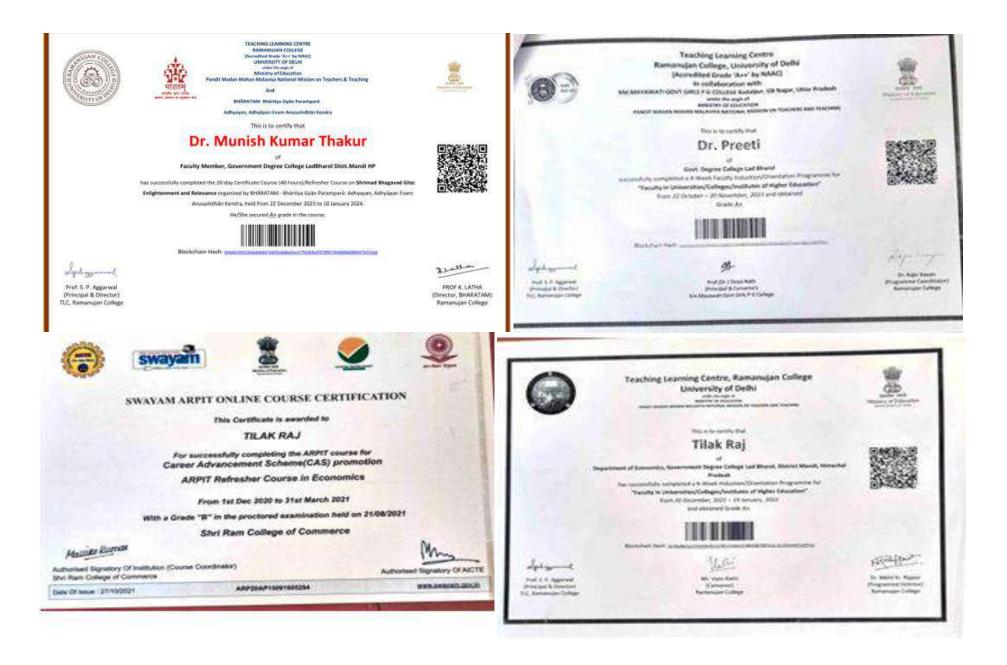

y Recognized Organizations                 | No | i.8                         | 8   | Nil |  |
|     | International                                      |    | ii. 6                       |     |     |  |
|     | National                                           |    | iii.4                       |     |     |  |
|     | State                                              |    | (Max.8 points from all      |     |     |  |
|     |                                                    |    | categories                  |     |     |  |
|     | Total                                              |    |                             | 100 | 55  |  |

### Annexure 6.1 copies of Ph.D Degree (Pages 1-2)



### Annexure 6.2 Copies of certificates FDP, Refresher courses and orientation (Pages 1-11)









# Annexure 6.3 Copies of certificates of papers presented in conferences and seminars (Pages 1-8)





# Annexure 6.4 Front pages of papers published (Pages 1-7)

Volume 18. Number 4, 2021

Webchigy (155N: 1735-186X)

# COPERNICANA

VOLUME 12 ISSUE 4 2021

p-ISSN 2083-1277, e-ISSN 2353-1827 www.seconomiacopermicinn.pl

Received: 13.06.2021, Revised: 22.07.2021, Accepted: 15.09.2021, Published Online: 05.10.2021

CHALLENGES AND OPPORTUNITIES FOR SOCIAL MEDIA MARKETING IN RURAL INDIA- AN EMPIRICAL STUDY IN HIMACHAL PRADESH

Dr. Rakesh Kumar

Associate Professor in Commerce, Shaheed Bhagat Singh College, University of Delhi

Munish Thakur Associate Professor in Commerce, PSR Govt. College Baijnath, Binuchal Pradesh

Ramesh Kumar

Assistant Professor in Management Studies, Shaheed Sakhde