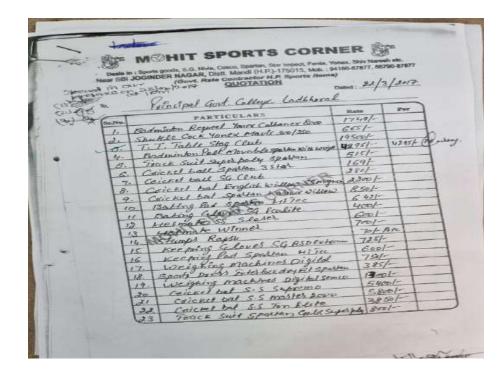

andi) H P.175016



### Annexure 3.5 Sports facilities available in the college



#### CERTIFICATE

It is certified that Govt Degree college Lad Bharol Distt Mandi HP has organized two types of sports Meet i.e. intercollege sports competition and athelitc sports competition. Intra college Sports competition is organized and students participated in four games. 1 Kabaddi 2 Volleyball 3 Badminton 4 Handball. Athletics Sports competition is also organised in the college in which students of Arts and commerce departments participated in four events. 1 Javelion Throw. 2 Shotput 3 Discuss throw 4 Long jump. A race competition of 100 meter, 200 meter and 400 meter has been organized for men Section and women Section.

Principal Govt. Degree College Lad-Bharol (Mandi) H.P.-175016 DDO Code : 216





### Annexure 3.6 Laboratories with adequate equipment

# And usage of available lab infrastructure

| OZEREPS<br>ODB96127 SHAMBUI<br>V.P.O. & Teh. LAD-E<br>Sr. No. 183 Dupor team & Address | Principal ant                | Depre C     | ange           | HII<br>Deals in