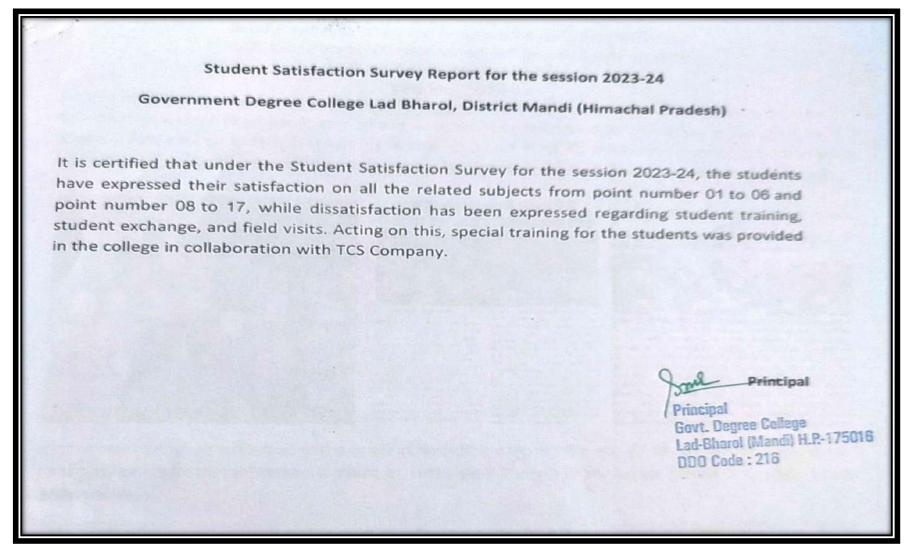

| उनको दूर करने में आपकी सहायता करते हैं                                  |                                                                                                                                |
|                                                                                      | THE TRACTORY OF A DESCRIPTION OF A DESCR | Student Satisfaction Survey                                             | Feaching Learning Evoluation) 2                                                                                                |

Annexure 1.3b (Copy of certificate of action taken report on conducted Students' satisfaction survey)



**16** Self Assessment Report for the session 2023-24 in r/o Govt. Degree College Lad Bharol, District Mandi (Himachal Pradesh)

Annexure 1.3c (Copy of action taken report on conducted Students' satisfaction survey)



Annexure 1.4 (Copy of compiled annual results)

#### Government Degree College Lad Bharol, District Mandi (HP)

Examination Results percentage of students passed & percentage of students with A Grade and above

#### Session 2023-24

| Class           | Total No. of Students             | % of Students Passed | % of Students with A Grade<br>and above | Remarks        |
|-----------------|-----------------------------------|----------------------|-----------------------------------------|----------------|
| B.A. III Year   | 34 (Thirty Four)                  | 100 per cent