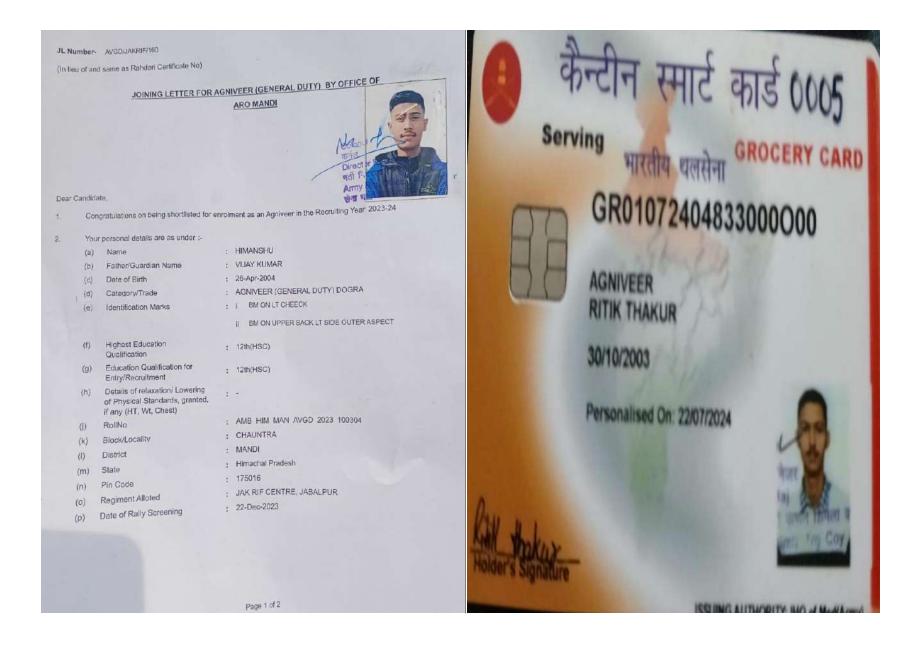

| Principal<br>Govt. Degree College<br>Lad Bharol (Mandi) H<br>DEO Code : 216 |         |

### **Students Selected under Agniveer Scheme of Central Government**

संक्षिप्त रिपोर्ट

राजकीय महाविदयालय लड भड़ोल, जिला मंडी (हिमाचल प्रदेश)



सत्र 2023-24

राजकीय महाविद्यालय लड भड़ोल में सत्र 2023-24 के अंतर्गत बी. ए. तृतीय वर्ष के विद्यार्थी हिमांशु सुपुत्र श्री विजय कुमार यूनिवर्सिटी रोल नंबर 1210550066 का चयन भारतीय सेवा में अग्निवीर के पद पर हुआ है. इसके अतिरिक्त ऋतिक ठाकुर सुपुत्र श्री केहर सिंह बी. ए. तृतीय वर्ष 1210550050 का चयन भारतीय सेवा में अग्निवीर के पद पर हुआ है. महाविद्यालय प्राचार्य डॉ. संजीव कुमार ने दोनों चयनित विद्यार्थियों को इस अवसर पर बधाई व उनके उज्जवल भविष्य के लिए शुभकामनाएं प्रेषित की.

Principal

Govt. Degree College Lad-Bharol (Mandi) H.R. 175016 DDO Code : 216



### Annexure 2.10 (Pages 1-4) Intra-College Sports Meet Organized





#### **Cultural Function Jhankar organized**



### Annexure 2.11 (Pages 1-4) Annual Prize Distribution Function organized for the Session 2023-24





### लडभडोल कॉलेज की प्रियंका और नेहा पुरस्कृत वार्षिक पारितोषिक वितरण समारोह में नवाजा, विद्यार्थियों ने प्रस्तुतियों से जमाया रंग



लडभडोल कॉलेज के सालाना समारोह में मेधावी छात्रा को सम्मानित करते मुख्यातिथि। संगर

संवाद न्यज एजेंसी

लडभडोल (मंडी)। राजकीय महाविद्यालय लडभडोल में सत्र 2023-24 के लिए वार्थिक पारितोषिक वितरण समारोह आयोजित किया गया। इसमें केडीसी राजकीय महाविद्यालय जयसिंहपर के प्रो. उपेंद्र शर्मा ने बतीर मुख्यातिथि शिरकत की।

दौरान कॉलेज प्राचार्य डॉ. संजीव हिमाचल प्रदेश विश्वविद्यालय यथ कुमार ने वार्षिक प्रतिवेदन के तहत फेस्टिवल में रंगोली प्रतियोगिता में