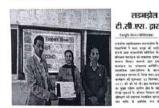

, District Mandi HP in collaboration with **Tata Consultancy Services** Session: 2023-24

राजकीय महाविद्यालय लड भड़ोल के विद्यार्थियों ने टाटा समूह की नामी कंपनी टाटा कंसलटेंसी सर्विसेज के प्रशिक्षण कार्यक्रम को सफलता पूर्वक घम्पस किया। कम्पनी द्वारा इस कार्यक्रम का संचालन कॉर्पेरिट सामाजिक उत्तरदायित्व के तहत ऑनलाइन माध्यम से किया गया। इस कार्यक्रम की शुरुआत 13 सितम्बर, 2023 को की गई थी। इस कार्यक्रम का मुख्य उद्देश्य ग्रामीण क्षेत्र के षडे सिखे युवाओं के कौशल विकास को प्रशिक्षण की सहायता विकसित करना रहा ताकि दे आर्थिक रूप से आत्मनिर्भर वन सकें।





महाविद्यालय स्तर पर इस कार्यक्रम को कॉलेज के करियर काउंसलिंग व प्लेसमेंट सैल द्वारा टी. सी. एस. कम्पनी के साथ सम्पन किया गया। इस अवसर पर महाविद्यालय के प्राचार्य डॉ. संजीव कुमार ने बताया कि यह कार्यक्रम सितम्बर 💦 2023 से मार्च, 2024 तक चला।





इसके अंतर्गत महाविद्यालय के 21 विद्यार्थियों ने इस प्रशिक्षण को सफलतापूर्वक संपन्न किया। इस कार्यक्रम के संयोजक प्रो. तिलक शर्मा ने महाविद्यालय की ओर से टाटा कंसलटेंसी सर्विसेज के अधिकारियों विशेषकर थी अमन त्यागी, श्री संदीप, श्री कृष्ण कुमार शर्मा (पूर्व एस.डी. एम. , जोगिंदरनगर) और कार्यक्रम की प्रशिक्षिका श्रीमती गुरमीत रे का प्रशिक्षण की पूरी प्रक्रिया के दौरात उनके सहयोग के धन्यवाद किया। इस मौके पर महाविद्यालय प्राचार्य डॉ. संजीव कुमार ने सभी उत्तीर्ण छात्र-छात्राओं को कम्पनी की ओर से प्रमाण-पत्र देकर सम्मानित किया।





rincipal Principal Govt. Dagrea Collega Lud-Eborol (Mandi) H.P.-175016 DDO Code : 216

# SELF ASSESSMENT REPORT (SAR) SESSION: 2023-24 SUMMARY OF CLAIMED SCORE

| Sr. No.     | Criteria     | Total Score | Score Claimed | Remarks |
|-------------|--------------|---