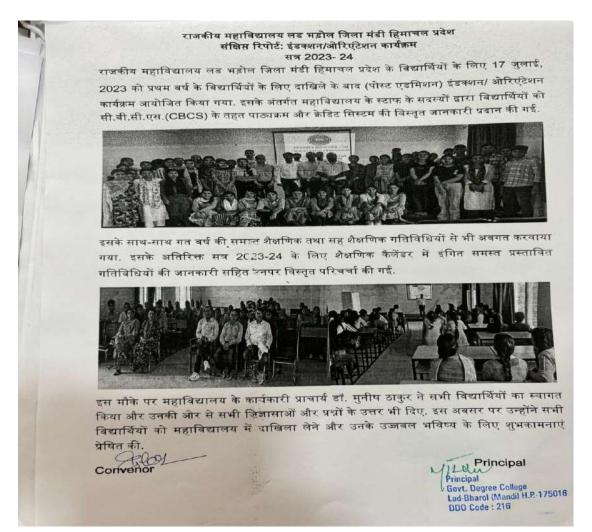

ई तक दाखिला फीस जमा करवा सकेंगे जबकि द्वितीय व ततीय वर्ष के विद्यार्थी 03 जून

से 15 जुलाई तक दाखिला ले सकेंगे तथा 06 जून से 15 जुलाई तक दाखिला फीस जमा करवा सकेंगे। इसके अतिरिक्त उन्होंने बताया कि 22 जुलाई को प्रथम वर्ष के विद्यार्थियों और 20 जुलाई को द्वितीय व तृतीय वर्ष के विद्यार्थियों के लिए ओरिएंटेशन कार्यक्रम आयोजित किया जाएगा। उन्होंने कहा कि लड भडोल क्षेत्र तथा उसके आस-पास के इलाकों के सभी इच्छक एवं पात्र विद्यार्थियों को महाविद्यालय में नामांकन के लिए उनकी ई-मेल आईडी का होना आवश्यक है। इसके अंतर्गत प्रथम, द्वितीय व ततीय वर्ष के विद्यार्थियों के लिए नामांकन ऑनलाइन माध्यम से आवश्यक है। डॉ. संजीव कुमार ने बताया कि छात्र समय रहते अपना प्रवेश सनिश्चित कर लें ताकि उन्हें इससे संबंधित किसी भी प्रकार की 1 परेशानी का सामना न करना पडे।



## **Student Orientation cum Induction Programme**



# **ACADEMIC CALENDER SESSION 2023-24**

|            | OVERNMENT DEGREE COLL<br>DISTT. MANDI H.P. (                                                                                                                                          | (175016)                                                            |
|------------|---------------------------------------------------------------------------------------------------------------------------------------------------------------------------------------|---------------------------------------------------------------------|
|            | ACADEMIC CALEN<br>Session: 2023-2                                                                                                                                                     |