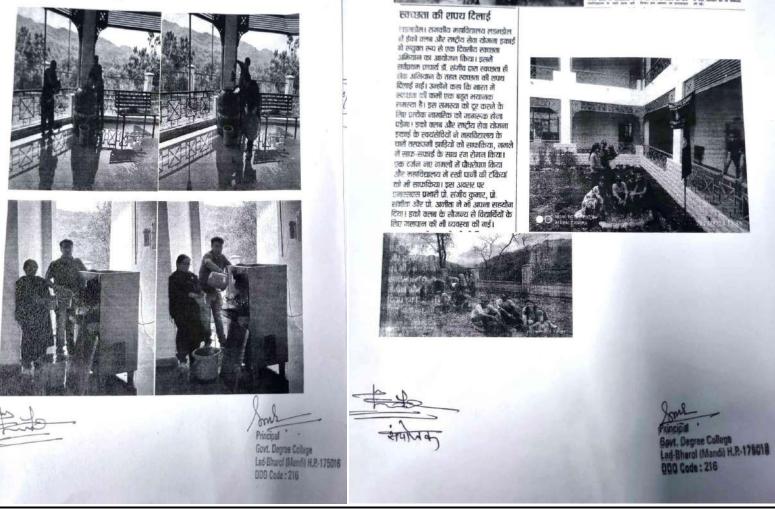

n washrooms of college is                                                 |
| excellent.                                          | Principal Srve<br>Govt. Degree College<br>Lad-Bharol (Mandi) H.P175016<br>DDO Code : 216 |

#### Brief Report

#### GDC LAD BHAROL, DISTRICT MANDI HP

आज दिनांक 31 मई 2024 शुरुवार को राजकीय महाविद्यालय लड़भडोल की हेल्य अवेपरनेस एंड कौलेज बैनिटाइजेशन कमेटी के सौजन्य से स्वच्छता अभियान चलाया गया। जिसमें हेल्य अवेपरनेस कमेटी के सदस्यों ने पीने के पानी की टॅकियां को साफ किया, बाटर कूलर को सेनीटाइज करके महाविद्यालय स्टाफ को स्वच्छ पानी के महत्व के बारे में जागरूक किया। स्वास्थ्य जागरूकता कमेटी समत्वयक प्रोफेसर संजीव ने बताया की महाविद्यालय में हर महीने स्वस्थ जागरूकता प्रोग्राम अयोजित किए जाएंगे, इसके लिए साल भर का वार्थिक कैलेंडर नोटिस बोर्ड में लगा दिया गया है।



लडभडोल में स्वच्छता ही सेवा अभियान

के तहत विद्यार्थियों को दिलाई शपथ

हरियाली युक्त कैंपस बनाने हेतु अभियान

4.5

आज दिनांक 11/08/2023 को राजकीय महाविद्यालय लड़भड़ोल में हरियाली युक्त कैंपस बनाने हेतु विद्यार्थियों ने महाविद्यालय के चारों तरफ फूलों के 50 पौधे लगाएं इको क्लब के 50 विद्यार्थियों ने एक-एक पौधा गोद लिया है और उसकी साल भर देख-रेख करने का जिम्मा भी उठाया है जिस विद्यार्थी का पौधा साल भर सुरक्षित रहेगा और अच्छी बोध होगी उसको महाविद्यालय द्वारा पुरस्कृत किया जाएगा



### **Annexure 4.6 Facilities for Students**



### **Annexure 4.7 Regular Updation of Service Books/Service Records**



## **Annexure 4.8 Timely Submission of ACR's**



## **Annexure 4.9 Prompt Response to official correspondence**



## **Annexure 4.10 Proper maintainance of Official Records**



### Annexure 4