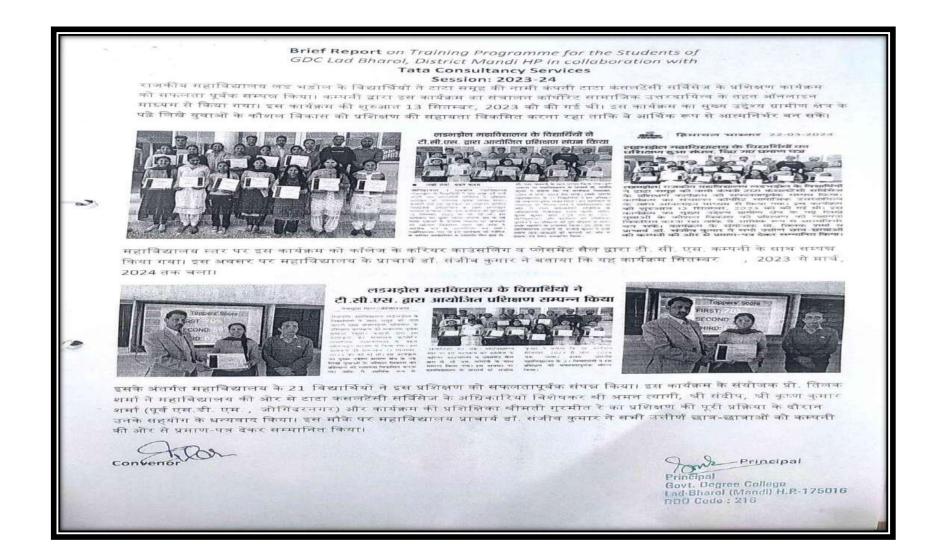

|                                                                                                                                |
|                                                                                      | THE TRACTORY OF A DESCRIPTION OF A DESCR | Student Satisfaction Survey                                             | Feaching Learning Evoluation) 2                                                                                                |

Annexure 1.3b (Copy of certificate of action taken report on conducted Students' satisfaction survey)



**16** Self Assessment Report for the session 2023-24 in r/o Govt. Degree College Lad Bharol, District Mandi (Himachal Pradesh)

Annexure 1.3c (Copy of action taken report on conducted Students' satisfaction survey)



Annexure 1.4 (Copy of compiled annual results)

#### Government Degree College Lad Bharol, District Mandi (HP)

Examination Results percentage of students passed & percentage of students with A Grade and above

#### Session 2023-24

| Class           | Total No. of Students             | % of Students Passed | % of Students with A Grade<br>and above | Remarks        |
|-----------------|-----------------------------------|----------------------|-----------------------------------------|----------------|
| B.A. III Year   | 34 (Thirty Four)                  | 100 per cent         | 88.23 per cent                          |                |
| B.Com. III Year | 08 (Eight Only)                   | 100 per cent         | 87.50 per cent                          | a market       |
| B.A.II Year