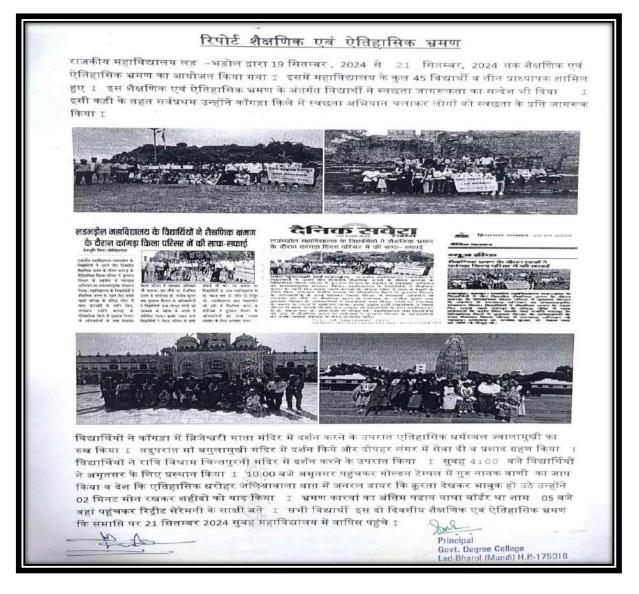

|

**12** Self Assessment Report for the session 2023-24 in r/o Govt. Degree College Lad Bharol, District Mandi (Himachal Pradesh)

Annexure 1.2e (Copy of Educational Tour)



# Annexure Criteria 1 Teaching Learning (Maximum Score = 140) Annexure 1.2f (Copy of Remedial Teaching Attendance)

Name of Asstt. / Assoc. Boop. Student Attendance Register of Twolark Ra Subject GONOM'CS Class B.A. IT Sr Name of Student As per the need of the Class University Roll No. 1.03.24 No. Roll No. Studentz Ramodial N As a 5 10 0 1. Sujal Bhard 813 ₽ P P P P R 2. Bhausane 81.4 P P P P P P P 3 Swefa 827 P P P P P P P 4. Banita 834 P P P P P P P Sahie 5. 846 P P A P P P P Abhay 6 847 P P P P 8 8 P Radhiko 2. 854 P R P P P 8 P 8. Anchal 864 P P P P 67 P P 9. Komal 208 P P P P P P P Alidhi 10 910 PP P P P P A Payal 11. 912 P P 8 P P P P 919 P 12 Samiano P P P P P P P 13 'Samsiti P P Try P P P P P P P P richa 926 PP P 14 Pallavi P 933 8 P P P P 8 15 P P P P P 16 Shabnam 936 P P P P 8