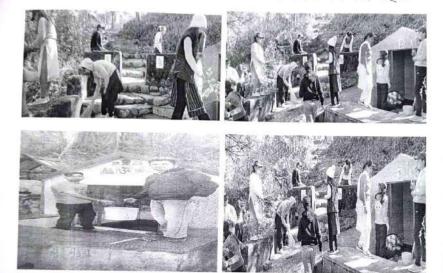

# Annexure Criteria 1 Teaching Learning (Maximum Score = 140) Annexure 1.2c (Copies of Conducted Projects)