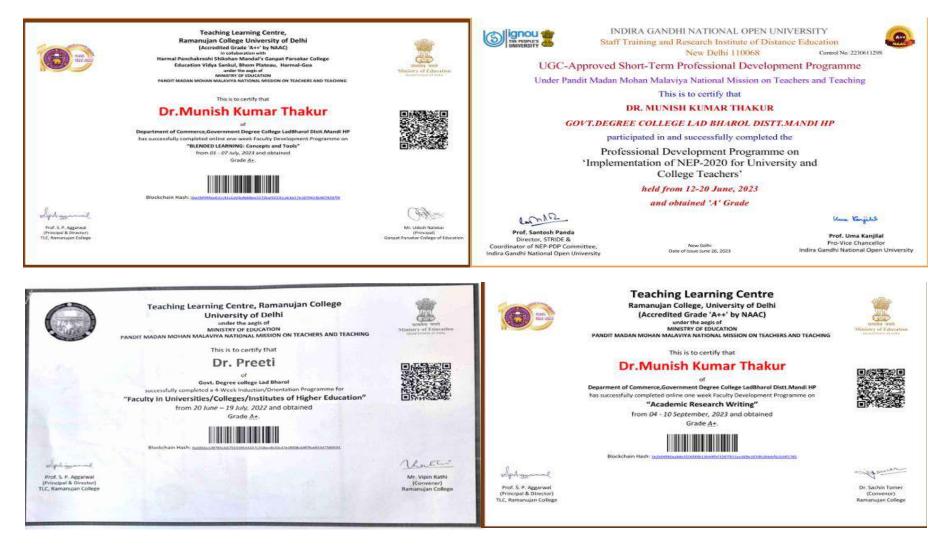

by Recognized Organizations                 | No | i.8                         | 8   | Nil |  |
|     | International                                      |    | ii. 6                       |     |     |  |
|     | National                                           |    | iii.4                       |     |     |  |
|     | State                                              |    | (Max.8 points from all      |     |     |  |
|     |                                                    |    | categories                  |     |     |  |
|     | Total                                              |    |                             | 100 | 55  |  |

### Annexure 6.1 copies of Ph.D Degree (Pages 1-2)



### Annexure 6.2 Copies of certificates FDP, Refresher courses and orientation (Pages 1-11)









# Annexure 6.3 Copies of certificates of papers presented in conferences and seminars (Pages 1-8)





# Annexure 6.4 Front pages of papers published (Pages 1-7)

Volume 18. Number 4, 2021

Webchigy (155N: 1735-186X)

# COPERNICANA

VOLUME 12 ISSUE 4 2021

p-ISSN 2083-1277, e-ISSN 2353-1827 www.seconomiacopermicinn.pl

Received: 13.06.2021, Revised: 22.07.2021, Accepted: 15.09.2021, Published Online: 05.10.2021

CHALLENGES AND OPPORTUNITIES FOR SOCIAL MEDIA MARKETING IN RURAL INDIA- AN EMPIRICAL STUDY IN HIMACHAL PRADESH

Dr. Rakesh Kumar

Associate Professor in Commerce, Shaheed Bhagat Singh College, University of Delhi

Munish Thakur Associate Professor in Commerce, PSR Govt. College Baijnath, Binuchal Pradesh

Ramesh Kumar

Assistant Professor in Management Studies, Shaheed Sakh