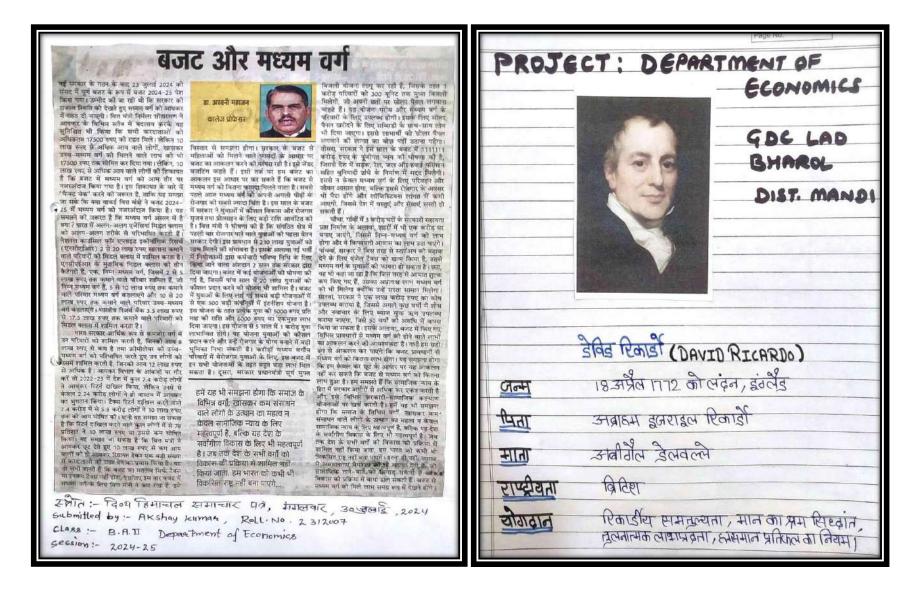

# Annexure Criteria 1 Teaching Learning (Maximum Score = 140) Annexure 1.2c (Copies of Conducted Projects)