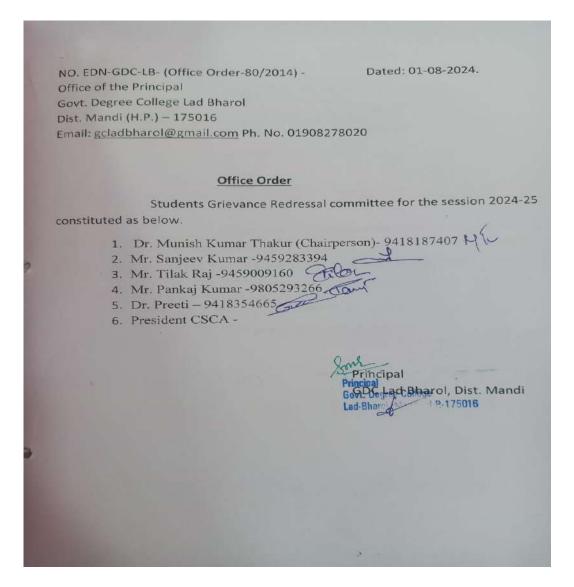

ित रखा जीय इस के बारे में जानकारी दी वही रेखा ज़ीय इस के बारे में जानकारी ही वर्त छात्राओं के स्वारच्छन की जॉन्च सी की। तथा उन्हें बताया कि उनका उर्न लम्बाई के छान्द्रवार उनका वजन कितना होना नाहिए । उनका आदरी वजन कितना होना नाहिए । तथा उनमें कितना रक्त होना नाहिए । इसके स्नाथ ही छात्राओं को स्व स्कच्छता के बारे में जागरूक किया गया। उन्तत: उपस्थित स्नस्त छात्राओं के स्वारच्या की ऑय व उन्हें उनकी वर्तनान स्वास्था स्थिती सेअल्य करवाने के साथ इस स्वारच्या शिविर की स्नापित की गई। Principal \* Govt. Depree College Led Bharel (Mond) H.P. 175016 संयोजिका DDD Code : 216 सयो जिन पाचार्य हीटि बाट डा०प्रीति Envt. Degree Cologe Lad Bhard M.R. 175018 STO CINIT DONIE DBO Code: 216

#### Women anti sexual harassment committee constituted as per norms.





## **Grievances RedressalCommittee of College**



#### Certificate

It is certified that All Teaching Staff has taken the remedial classes of weaker students in studies of classes B.A./B.Com 1<sup>st</sup>, 2nd and 3<sup>rd</sup> Year as per the schedule discussed in staff meeting w.e.f. 01.03.2024 to 10.03.2024.

Principal Principal Govt. Degree College Lad-Bharol (Mandi) H.P.-175016 DD0 Code : 216

### Annexure 2.7 (Pages 1-6)



### टाजकीय महाविद्यालय लडभड़ोल ने लगाई नियमित ध्यान व योग की ऑनलाइन कक्षाएं

लडमहोल, 19 मार्च (लको माध्यम से जिद्यार्थियों में कई तथा) राज्यता प्रायं (लवा) मार्टमा सा विकास्य तहस्यति प्रायं प्रतिकार्ण स्वसाराज्य सिर्वातं देशने के पिने तहस्यति प्रारं जीवीत् युवार 5.30 है। यो सतीत के अद्यार अपनं व बने से राज्य 6.30 को ताता का राग्य (की आर्तीतिक प्रायतीक निर्धानिय व्याव या योग को अनिताइन अमा के ने वृद्धि करता है