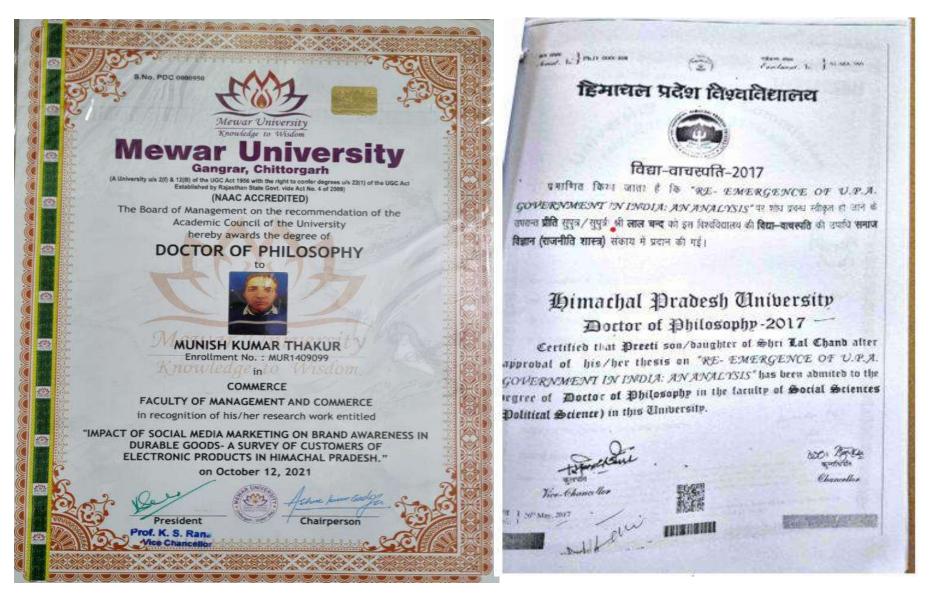

|    | categories)                 |     |     |  |
| 11. | Awards by Recognized Organizations                 | No | i.8                         | 8   | Nil |  |
|     | International                                      |    | ii. 6                       |     |     |  |
|     | National                                           |    | iii.4                       |     |     |  |
|     | State                                              |    | (Max.8 points from all      |     |     |  |
|     |                                                    |    | categories                  |     |     |  |
|     | Total                                              |    |                             | 100 | 55  |  |

### Annexure 6.1 copies of Ph.D Degree (Pages 1-2)



### Annexure 6.2 Copies of certificates FDP, Refresher courses and orientation (Pages 1-11)









# Annexure 6.3 Copies of certificates of papers presented in conferences and seminars (Pages 1-8)





# Annexure 6.4 Front pages of papers published (Pages 1-7)

Volume 18. Number 4, 2021

Webchigy (155N: 1735-186X)

# COPERNICANA

VOLUME 12 ISSUE 4 2021

p-ISSN 2083-1277, e-ISSN 2353-1827 www.seconomiacopermicinn.pl

Received: 13.06.2021, Revised: 22.07.2021, Accepted: 15.09.2021, Published Online: 05.10.2021

CHALLENGES AND OPPORTUNITIES FOR SOCIAL MEDIA MARKETING IN RURAL INDIA- AN EMPIRICAL STUDY IN HIMACHAL PRADESH

Dr. Rakesh Kumar

Associate Professor in Commerce, Shaheed Bhagat Singh College, University of Delhi

Munish Thakur Associate Professor in Commerce, PSR Govt. College Ba