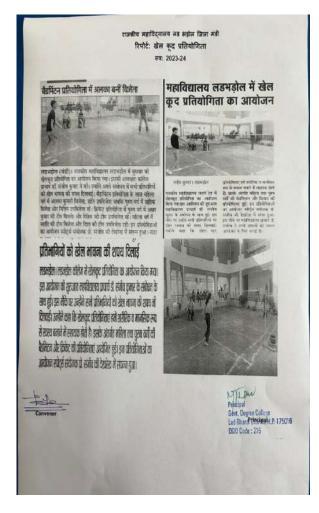

Code : 216 |         |

### **Students Selected under Agniveer Scheme of Central Government**

संक्षिप्त रिपोर्ट

राजकीय महाविदयालय लड भड़ोल, जिला मंडी (हिमाचल प्रदेश)



सत्र 2023-24

राजकीय महाविद्यालय लड भड़ोल में सत्र 2023-24 के अंतर्गत बी. ए. तृतीय वर्ष के विद्यार्थी हिमांशु सुपुत्र श्री विजय कुमार यूनिवर्सिटी रोल नंबर 1210550066 का चयन भारतीय सेवा में अग्निवीर के पद पर हुआ है. इसके अतिरिक्त ऋतिक ठाकुर सुपुत्र श्री केहर सिंह बी. ए. तृतीय वर्ष 1210550050 का चयन भारतीय सेवा में अग्निवीर के पद पर हुआ है. महाविद्यालय प्राचार्य डॉ. संजीव कुमार ने दोनों चयनित विद्यार्थियों को इस अवसर पर बधाई व उनके उज्जवल भविष्य के लिए शुभकामनाएं प्रेषित की.

Principal

Govt. Degree College Lad-Bharol (Mandi) H.R. 175016 DDO Code : 216



### Annexure 2.10 (Pages 1-4) Intra-College Sports Meet Organized





#### **Cultural Function Jhankar organized**



### Annexure 2.11 (Pages 1-4) Annual Prize Distribution Function organized for the Session 2023-24





### लडभडोल कॉलेज की प्रियंका और नेहा पुरस्कृत वार्षिक पारितोषिक वितरण समारोह में नवाजा, विद्यार्थियों ने प्रस्तुतियों से जमाया रंग



लडभडोल कॉलेज के सालाना समारोह में मेधावी छात्रा को सम्मानित करते मुख्यातिथि। संगर

संवाद न्यज एजेंसी

लडभडोल (मंडी)। राजकीय महाविद्यालय लडभडोल में सत्र 2023-24 के लिए वार्थिक पारितोषिक वितरण समारोह आयोजित किया गया। इसमें केडीसी राजकीय महाविद्यालय जयसिंहपर के प्रो. उपेंद्र शर्मा ने बतीर मुख्यातिथि शिरकत की।

दौरान कॉलेज प्राचार्य डॉ. संजीव हिमाचल प्रदेश विश्वविद्यालय यथ कुमार ने वार्षिक प्रतिवेदन के तहत फेस्टिवल में रंगोली प्रतियोगिता में तीसरा स्थान हासिल करने पर एक कॉलेज के वर्षभर की गतिविधियों हजार रुपये