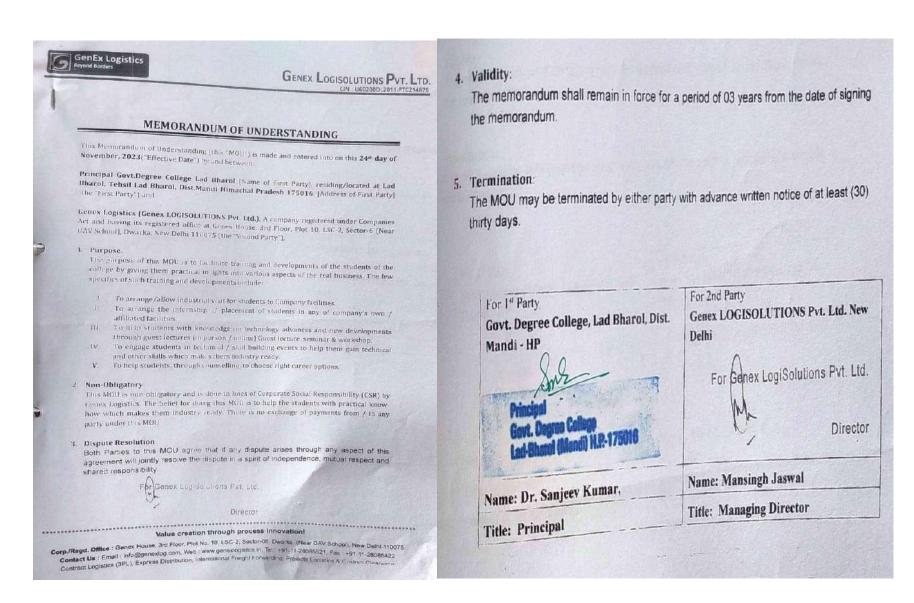

की साफ सफाई की। इसमें लगभग 60 विद्यार्थियों ने भाग लिया ।

संयोजक

Lad-Bharol (Mandi) H.P. 175016 DDO Code : 216

संयोजक



गांव कूणी के जल स्रोतों में पहुंचे राजकीय महाविद्यालय लड़भड़ोल के विद्यार्थी



राजकीय महाविद्यालय लड़भड़ोल के विद्यार्थियों ने गांव कुणी के जल स्रोतों को गोद लेने का संकल्प लिया है इसी श्रृंखला के तहत 23 दिसंबर 2023 को महाविद्यालय के विद्यार्थियों ने कुड़ी गांव के जल स्रोतों की साफ सफाई की I इसमें लगभग 30 विद्यार्थियों ने भाग लिया I

संयोजक

et.

त्रिप्त-प्राचार्य Principal Govt. Degree College Lad-Bharol (Mandi) H.P.175016 DDO Code : 216

## Annexure 5.5

### (Copies attached Pages 1-4)

Copies of MOUs signed with three industries to achieve the objectives regarding the provision training, guest lectures, workshops and industrial visits for the college students.





## Criteria: 06

## 6. Faculty Profile & Research Activities (Score 100)

| Sr.No | Activity                  | Status | Distribution of Scores                                        | Total<br>Score | Score<br>Claimed | Documentary evidence                                      |
|-------|---------------------------|--------|---------------------------------------------------------------|----------------|------------------|-----------------------------------------------------------|
| 1.    | % of Teachers with Ph. D. | Yes    | More than 70%=5,<br>61-70%=4.<br>51-60%=3.<br>less than 50%=2 | 5              | 2                | Annexure 6.1<br>Copies of Degrees<br>attached (Pages 1-2) |

Less than 50% of teachers are with Ph.D

| 2. | Teachers as Research Guides