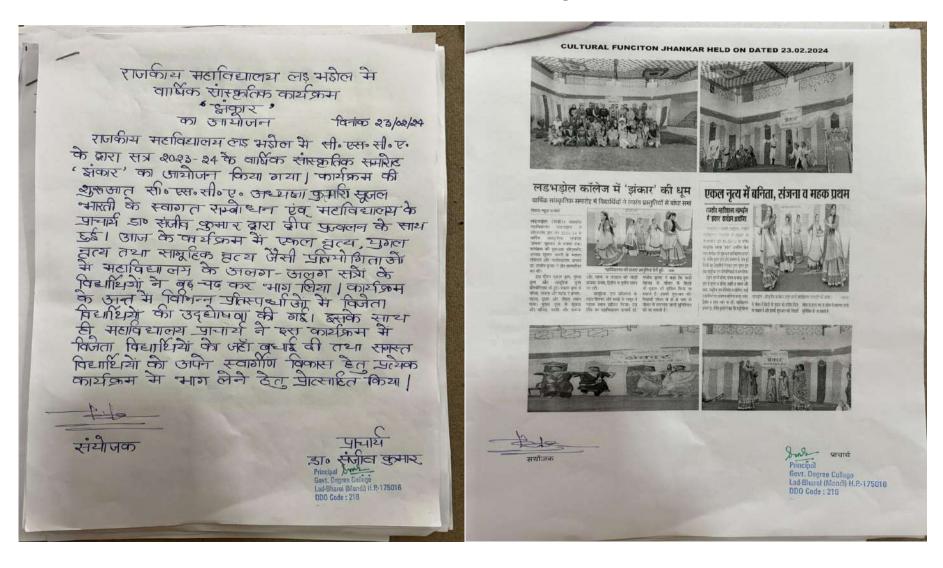

under Agniveer Scheme of Central Government**

संक्षिप्त रिपोर्ट

राजकीय महाविदयालय लड भड़ोल, जिला मंडी (हिमाचल प्रदेश)



सत्र 2023-24

राजकीय महाविद्यालय लड भड़ोल में सत्र 2023-24 के अंतर्गत बी. ए. तृतीय वर्ष के विद्यार्थी हिमांशु सुपुत्र श्री विजय कुमार यूनिवर्सिटी रोल नंबर 1210550066 का चयन भारतीय सेवा में अग्निवीर के पद पर हुआ है. इसके अतिरिक्त ऋतिक ठाकुर सुपुत्र श्री केहर सिंह बी. ए. तृतीय वर्ष 1210550050 का चयन भारतीय सेवा में अग्निवीर के पद पर हुआ है. महाविद्यालय प्राचार्य डॉ. संजीव कुमार ने दोनों चयनित विद्यार्थियों को इस अवसर पर बधाई व उनके उज्जवल भविष्य के लिए शुभकामनाएं प्रेषित की.

Principal

Govt. Degree College Lad-Bharol (Mandi) H.R. 175016 DDO Code : 216



### Annexure 2.10 (Pages 1-4) Intra-College Sports Meet Organized





#### **Cultural Function Jhankar organized**



### Annexure 2.11 (Pages 1-4) Annual Prize Distribution Function organized for the Session 2023-24





### लडभडोल कॉलेज की प्रियंका और नेहा पुरस्कृत वार्षिक पारितोषिक वितरण समारोह में नवाजा, विद्यार्थियों ने प्रस्तुतियों से जमाया रंग



लडभडोल कॉलेज के सालाना समारोह में मेधावी छात्रा को सम्मानित करते मुख्यातिथि। संगर

संवाद न्यज एजेंसी

लडभडोल (मंडी)। राजकीय महाविद्यालय लडभडोल में सत्र 2023-24 के लिए वार्थिक पारितोषिक वितरण समारोह आयोजित किया गया। इसमें केडीसी राजकीय महाविद्यालय जयसिंहपर के प्रो. उपेंद्र शर्मा ने बतीर मुख्यातिथि शिरकत की।

दौरान कॉलेज प्राचार्य डॉ. संजीव हिमाचल प्रदेश विश्वविद्यालय यथ कुमार ने वार्षिक प्रतिवेदन के तहत फेस्टिवल में रंगोली प्रतियोगिता में तीसरा स्थान हासिल करने पर एक कॉलेज के वर्षभर की गतिविधियों हजार रुपये नकद पुरस्कार सहित का विस्तत व्योग प्रस्तत किया।