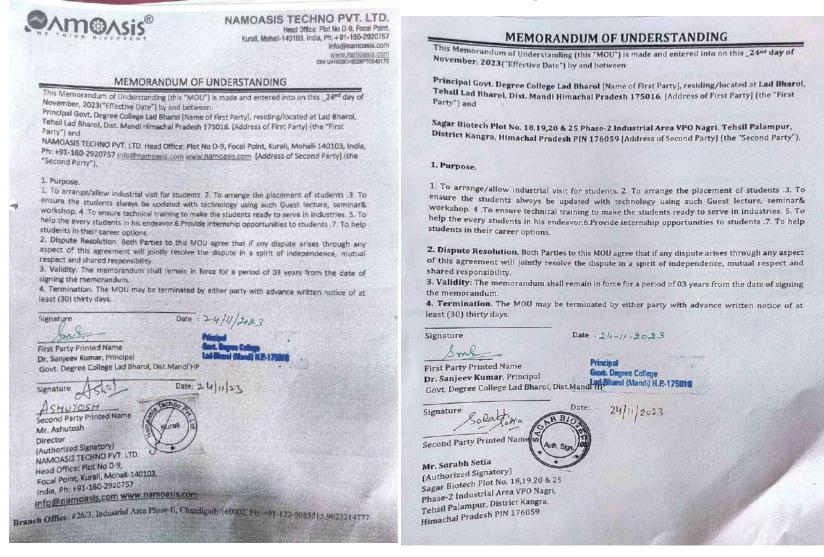

ं की साफ सफाई की। इसमें लगभग 60 विद्यार्थियों ने भाग लिया ।

संयोजक

Lad-Bharol (Mandi) H.P. 175016 DDO Code : 216

संयोजक



गांव कूणी के जल स्रोतों में पहुंचे राजकीय महाविद्यालय लड़भड़ोल के विद्यार्थी



राजकीय महाविद्यालय लड़भड़ोल के विद्यार्थियों ने गांव कुणी के जल स्रोतों को गोद लेने का संकल्प लिया है इसी श्रृंखला के तहत 23 दिसंबर 2023 को महाविद्यालय के विद्यार्थियों ने कुड़ी गांव के जल स्रोतों की साफ सफाई की I इसमें लगभग 30 विद्यार्थियों ने भाग लिया I

संयोजक

et.

त्रिप्त-प्राचार्य Principal Govt. Degree College Lad-Bharol (Mandi) H.P.175016 DDO Code : 216

## Annexure 5.5

### (Copies attached Pages 1-4)

Copies of MOUs signed with three industries to achieve the objectives regarding the provision training, guest lectures, workshops and industrial visits for the college students.





## Criteria: 06

## 6. Faculty Profile & Research Activities (Score 100)

| Sr.No | Activity                  | Status | Distribution of Scores                                        | Total<br>Score | Score<br>Claimed | Documentary evidence                                      |
|-------|---------------------------|--------|---------------------------------------------------------------|----------------|------------------|-----------------------------------------------------------|
| 1.    | % of Teachers with Ph. D. | Yes    | More than 70%=5,<br>61-70%=4.<br>51-60%=3.<br>less than 50%=2 | 5              | 2                | Annexure 6.1<br>Copies of Degrees<br>attached (Pages 1-2) |

Less than 50% of teachers are with Ph.D

| 2. | Teachers as Research Guides